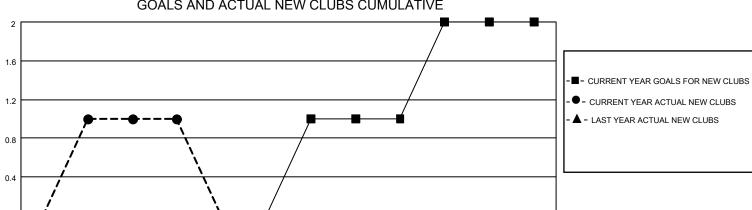

## District 33 N

| Clubs         |               |             |               | Members               |                        |                         |                                                    |
|---------------|---------------|-------------|---------------|-----------------------|------------------------|-------------------------|----------------------------------------------------|
|               | RESULTS FO    | R 2022-2023 |               | RESULTS FOR 2022-2023 |                        |                         |                                                    |
| QUARTER       | NEW CLUB GOAL | NEW CLUBS   | DROPPED CLUBS | QUARTER MEME          | BER GROWTH NET<br>GOAL | MEMBER GROWTH<br>ACTUAL | DROPPED<br>MEMBERS ACTUAI<br>(including transfers) |
| JULY/AUG/SEPT | 0             | 1           | 0             | JULY/AUG/SEPT         | 10                     | 43                      | 58                                                 |
| OCT/NOV/DEC   | 0             | 0           | 0             | OCT/NOV/DEC           | 10                     | 12                      | 7                                                  |
| JAN/FEB/MAR   | 1             | 0           | 0             | JAN/FEB/MAR           | 10                     | 0                       | 0                                                  |
| APR/MAY/JUNE  | 1             | 0           | 0             | APR/MAY/JUNE          | 10                     | 0                       | 0                                                  |