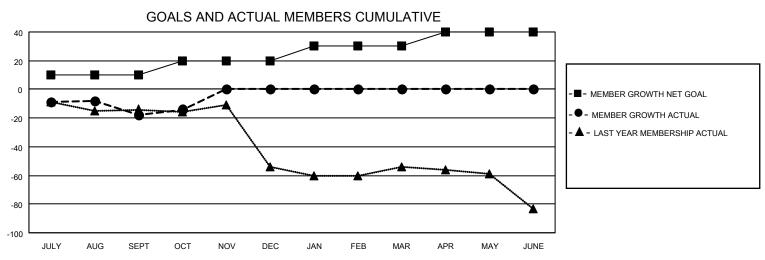

## District 33 N

| Clubs         |               |             |               | Members               |                        |                         |                                                    |
|---------------|---------------|-------------|---------------|-----------------------|------------------------|-------------------------|----------------------------------------------------|
|               | RESULTS FO    | R 2022-2023 |               | RESULTS FOR 2022-2023 |                        |                         |                                                    |
| QUARTER       | NEW CLUB GOAL | NEW CLUBS   | DROPPED CLUBS | QUARTER MEME          | BER GROWTH NET<br>GOAL | MEMBER GROWTH<br>ACTUAL | DROPPED<br>MEMBERS ACTUAI<br>(including transfers) |
| JULY/AUG/SEPT | 0             | 1           | 0             | JULY/AUG/SEPT         | 10                     | 43                      | 58                                                 |
| OCT/NOV/DEC   | 0             | 0           | 0             | OCT/NOV/DEC           | 10                     | 12                      | 7                                                  |
| JAN/FEB/MAR   | 1             | 0           | 0             | JAN/FEB/MAR           | 10                     | 0                       | 0                                                  |
| APR/MAY/JUNE  | 1             | 0           | 0             | APR/MAY/JUNE          | 10                     | 0                       | 0                                                  |